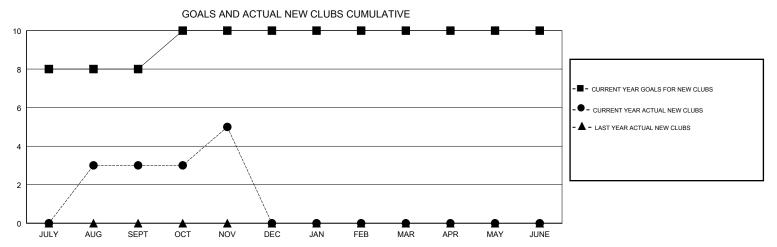

## GMT: ANIL TULSYAN LOCATION INDIA GMT CA

| DROPPED CLUBS: 0 |     | 33 CLUBS OF 136 ADDED 1 OR MORE<br>NEW MEMBERS | GENDER DISTRIBUTION           MALE         4,071 (74.67%)           FEMALE         1,381 (25.33%) |       |
|------------------|-----|------------------------------------------------|---------------------------------------------------------------------------------------------------|-------|
| DROPPED MEMBERS  |     |                                                | Women Percentage Fiscal Year Goal: 26%                                                            |       |
| DECEASED         | 3   | CLICK HERE FOR CUMULATIVE MEMBERSHIP DATA      | TOTAL FAMILY UNIT MEMBERS                                                                         | 1,962 |
| CLUB CANCELLED   | 0   |                                                |                                                                                                   | 1,080 |
| OTHER            | 216 |                                                | FAMILY MEMBERS PAYING HALF 1,0                                                                    |       |
| TOTAL            | 219 |                                                |                                                                                                   |       |