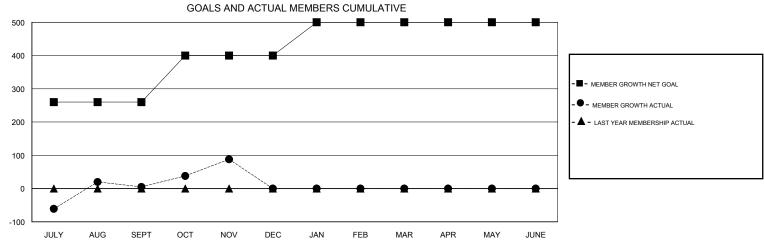

## GMT: ANIL TULSYAN LOCATION INDIA GMT CA

| DROPPED CLUBS: 0 |     | 33 CLUBS OF 136 ADDED 1 OR MORE<br>NEW MEMBERS | GENDER DISTRIBUTION           MALE         4,071 (74.67%)           FEMALE         1,381 (25.33%) |       |
|------------------|-----|------------------------------------------------|---------------------------------------------------------------------------------------------------|-------|
| DROPPED MEMBERS  |     |                                                | Women Percentage Fiscal Year Goal: 26%                                                            |       |
| DECEASED         | 3   | CLICK HERE FOR CUMULATIVE MEMBERSHIP DATA      | TOTAL FAMILY UNIT MEMBERS                                                                         | 1,962 |
| CLUB CANCELLED   | 0   |                                                |                                                                                                   | 1,080 |
| OTHER            | 216 |                                                | FAMILY MEMBERS PAYING HALF 1,0                                                                    |       |
| TOTAL            | 219 |                                                |                                                                                                   |       |