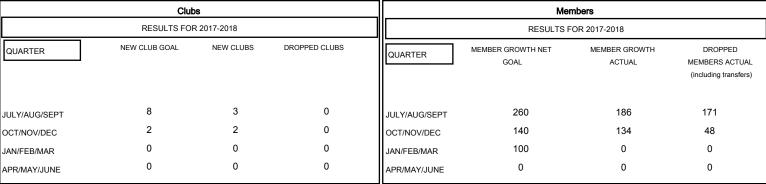

## GMT: ANIL TULSYAN LOCATION INDIA GMT CA

| DROPPED CLUBS: 0 |     | 33 CLUBS OF 136 ADDED 1 OR MORE<br>NEW MEMBERS | GENDER DISTRIBUTION           MALE         4,071 (74.67%)           FEMALE         1,381 (25.33%) |       |
|------------------|-----|------------------------------------------------|---------------------------------------------------------------------------------------------------|-------|
| DROPPED MEMBERS  |     |                                                | Women Percentage Fiscal Year Goal: 26%                                                            |       |
| DECEASED         | 3   | CLICK HERE FOR CUMULATIVE MEMBERSHIP DATA      | TOTAL FAMILY UNIT MEMBERS                                                                         | 1,962 |
| CLUB CANCELLED   | 0   |                                                |                                                                                                   | 1,080 |
| OTHER            | 216 |                                                | FAMILY MEMBERS PAYING HALF 1,0                                                                    |       |
| TOTAL            | 219 |                                                |                                                                                                   |       |